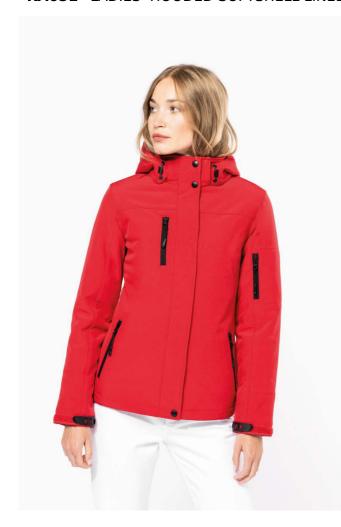

## KA651 LADIES' HOODED SOFTSHELL LINED PARKA

## **MAIN FEATURES**

480 g/m<sup>2</sup>

95% polyester / 5% elastane

Triple-layer bonded fabric

Breathable up to 3000 gsm/24h and water-resistant up to 8000 mm  $\,$ 

Outer: 95 % polyester/5 % elastane Breathable membrane mid layer

Inner layer: microfleece 100% polyester quilted lining

Front: 4 zipped pockets (2 side, 1 sleeve, 1 right chest)

2 inner pockets with press stud

Removable 3-panel hood, lined and quilted, adjustable with stoppers

Adjustable cuff with tear release fastening

1 zip at chest and 1 zip at hem for decoration access