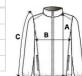

### SIZE SPECIFICATION (CM)

|                   | XS | S  | М  | L  | XL | 2XL |
|-------------------|----|----|----|----|----|-----|
| Pcs./₽            | 10 | 10 | 10 | 10 | 10 | 10  |
| Body Length (A)   | 65 | 67 | 69 | 71 | 73 | 75  |
| Chest Width (B)   | 46 | 49 | 52 | 55 | 58 | 61  |
| Sleeve Length (C) | 60 | 61 | 62 | 63 | 64 | 65  |