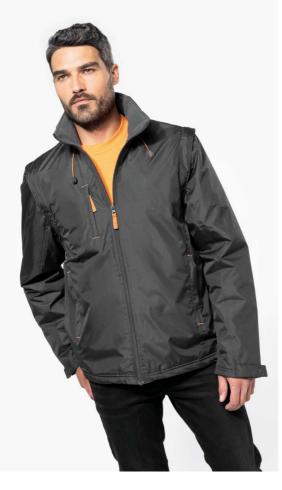

## KA639 SCORE - DETACHABLE-SLEEVED BLOUSON JACKET

### MAIN FEATURES

| 475 g/m <sup>2</sup>                                                   |
|------------------------------------------------------------------------|
| 100% polyester with PVC coating                                        |
| Polyester fleece lining                                                |
| Comfortable fabric                                                     |
|                                                                        |
| Zip through front                                                      |
| 3 front zipped pockets                                                 |
| Detachable sleeves                                                     |
| Adjustable cuffs                                                       |
| Contrast zip pullers, neck tape and bartacks                           |
| 3 inside pockets, including 2 zipped pockets and 1 mobile phone pocket |
| Concealed hood                                                         |
| Contrast elasticated drawcord with toggles at hem                      |
| Zip access for decoration                                              |
| Certifications:                                                        |
|                                                                        |