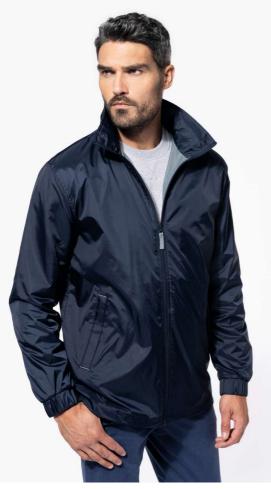

## KA632 EAGLE II - LINED WINDBREAKER

#### MAIN FEATURES

100% 210 T polyamide with acrylic coating Polyester tricot and mesh lining Concealed hood Zip through front 2 front pockets with contrast bartacks 1 inside pocket Elasticated drawcord with toggles at hem

Liasticated diawcold with toggles at i

Zip access for decoration

Country Of Origin:

China

2025 : p. 342