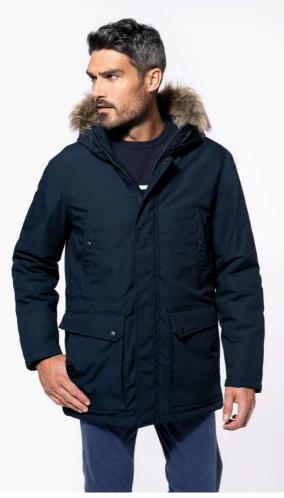

## KA621 - WINTER PARKA

## KA621 WINTER PARKA

### 220 g/m<sup>2</sup>

Thick canvas in 65% polyester/35% cotton

Padded lining in 100% polyester

Zip fastening concealed beneath placket and press studs

Lined and padded hood with detachable fake fur

4 outer pockets at the front: 2 large double opening pockets with press stud flaps and 2

chest pockets with piping and press stud

1 inner pocket with tear release fastening

Inner drawstring to adjust size

Ribbed inside cuffs

Zip at chest and zip access at hem for decoration

Country Of Origin:

China

#### COLORS:

Black

Navy