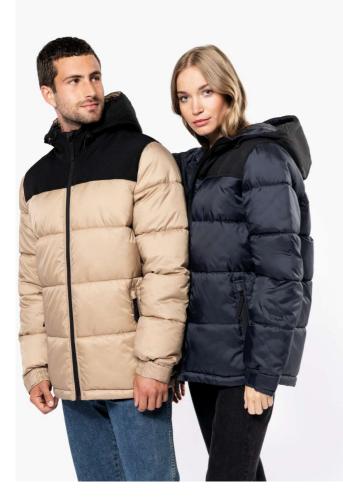

# KA6163 UNISEX BI-TONE PADDED JACKET WITH HOOD

#### COLORS:

Black

Navy/Black

Wet Sand/Black