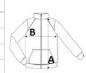

### SIZE SPECIFICATION (CM)

|                   | S  |  |
|-------------------|----|--|
| Pcs./♥            | 10 |  |
| Body Length (A)   | 93 |  |
| Chest Width (B)   | 53 |  |
| Sleeve Length (C) | 65 |  |