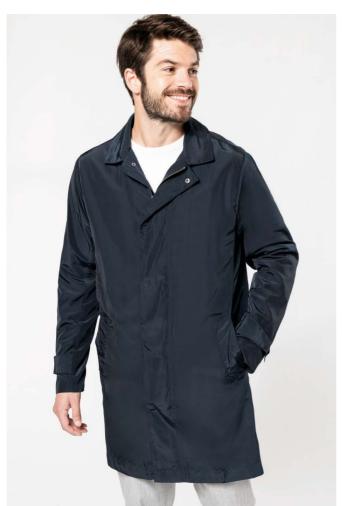

## KA6150 MEN'S LIGHTWEIGHT TRENCHCOAT Outlet

#### MAIN FEATURES

160 g/m<sup>2</sup>

100% polyester

Water repellent 320T taffeta fabric

Shirt collar

Metal zip fastening concealed beneath studded placket

2 decorative studded side pockets

Lining on the entire front and half-back only

2 buttoned inner pockets and 1 mobile phone pocket

Outer collar stand and inner pockets in coated decorative fabric

Press-stud tab on cuffs

Invisible zip access for decoration

#### COLORS:

Navy

3 Sep 2025 08:09:59 Page 1 of 1