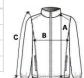

## **SIZE SPECIFICATION (CM)**

|                   | XS | S  | М  | L  | XL | 2XL |
|-------------------|----|----|----|----|----|-----|
| Pcs./€            | 10 | 10 | 10 | 10 | 10 | 10  |
| Body Length (A)   | 80 | 82 | 84 | 86 | 88 | 90  |
| Chest Width (B)   | 46 | 49 | 52 | 55 | 58 | 61  |
| Sleeve Length (C) | 62 | 63 | 64 | 65 | 66 | 67  |