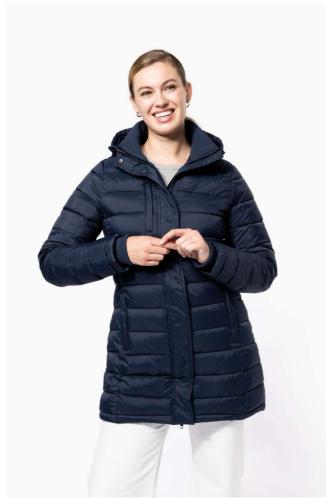

## KA6129 LADIES' LIGHTWEIGHT HOODED PADDED PARKA

## **MAIN FEATURES**

100% polyamide

Polyester inner padding

Warm and ultra-lightweight

Slim fit

Zipped and piped 2 front pockets and 1 chest pocket

Two-way zip fastening concealed beneath studded placket

Contrasting inner hood and body (except for Navy colourway)

Ribbed inner neck and cuffs