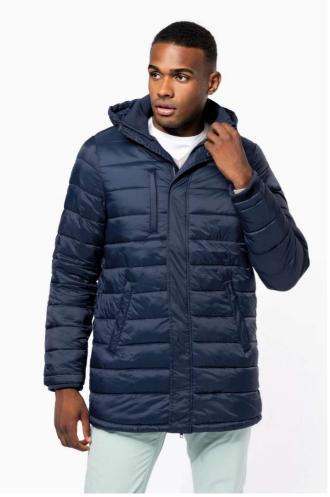

## KA6128 MEN'S LIGHTWEIGHT HOODED PADDED PARKA

## **MAIN FEATURES**

100% polyamide

Polyester inner padding

Warm and ultra-lightweight

Zipped and piped 2 front pockets and 1 chest pocket

Two-way zip fastening concealed beneath studded placket

Contrasting inner hood and body (except for Navy colourway)

Ribbed inner neck and cuffs