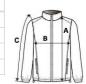

## SIZE SPECIFICATION (CM)

|                   | XS | S  | М  | L  | XL | 2XL | 3XL |
|-------------------|----|----|----|----|----|-----|-----|
| Pcs./€            | 10 | 10 | 10 | 10 | 10 | 10  | 10  |
| Body Length (A)   | 78 | 80 | 82 | 84 | 86 | 88  | 90  |
| Chest Width (B)   | 52 | 55 | 58 | 61 | 64 | 67  | 70  |
| Sleeve Length (C) | 65 | 66 | 67 | 68 | 69 | 70  | 71  |