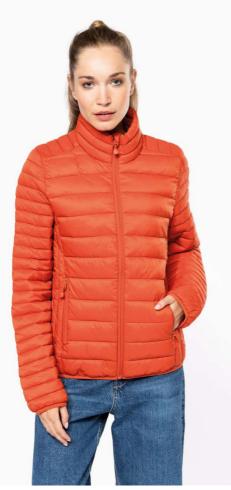

## KA6121 LADIES' LIGHTWEIGHT PADDED JACKET

#### 330 g/m<sup>2</sup>

Plain colors: 100% polyamide Marl Silver: 70% polyester/ 30% polyamide Marl Dark Grey: 70% polyamide / 30% polyester

Polyamide inner lining

Warm and ultra-light

Compressible in its storage bag

2 zipped pockets in front

Contrasting interior: Convoy Grey for Black, Red, Marl Dark Grey and Marl Silver; Navy for Light Royal Blue and Navy; White for White

Suggested Decoration:

Embroidery

**Certifications:** 

#### SIZE SPECIFICATION (CM)

|                   |    |    | м  | -  | XL | 2XL |
|-------------------|----|----|----|----|----|-----|
| Pcs./😥            | 15 | 15 | 15 | 15 | 15 | 15  |
| Body Length (A)   | 60 | 62 | 64 | 66 | 68 | 70  |
| Chest Width (B)   | 46 | 49 | 52 | 55 | 58 | 61  |
| Sleeve Length (C) | 64 | 65 | 66 | 67 | 68 | 69  |

#### COLORS:

| Black          |  | Burnt C |
|----------------|--|---------|
| Marl Dark Grey |  | Marl Si |
| Wine           |  |         |

Burnt Ochre Marl Silver Dark Khaki Mineral Green Forest Green Navy Jungle Camo