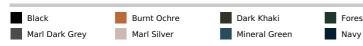

2 zipped pockets in front

Contrasting interior: Convoy Grey for Black, Red, Marl Dark Grey and Marl Silver; Navy for Light Royal Blue and Navy; White for White

#### Suggested Decoration:

Embroidery

Country Of Origin:

China, Bangladesh

🖅 2025: **p. 344** 

🖅 2024: **p. 614** 



### SIZE SPECIFICATION (CM)

|                   | S     | м     | L     | XL    | 2XL   | 3XL   | 4XL   |
|-------------------|-------|-------|-------|-------|-------|-------|-------|
| Pcs./€            | 15    | 15    | 15    | 15    | 15    | 15    | 15    |
| Body Length (A)   | 70    | 72    | 74    | 76    | 78    | 80    | 82    |
| Chest Width (B)   | 53    | 56    | 59    | 62    | 65    | 68    | 71    |
| Sleeve Length (C) | 66.25 | 67.25 | 68.25 | 69.25 | 70.25 | 71.25 | 72.25 |



#### COLORS:





Jungle Camo Red Light Royal Blue