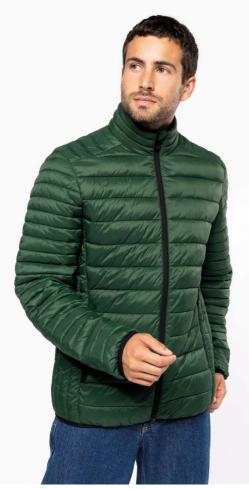

## KA6120 MEN'S LIGHTWEIGHT PADDED JACKET

#### 330 g/m<sup>2</sup>

Plain colors: 100% polyamide Marl Silver: 70% polyester/ 30% polyamide Marl Dark Grey: 70% polyamide / 30% polyester Polyamide inner lining Warm and ultra-light

Compressible in its storage bag

2 zipped pockets in front

Contrasting interior: Convoy Grey for Black, Red, Marl Dark Grey and Marl Silver; Navy for Light Royal Blue and Navy; White for White