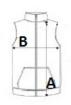

### SIZE SPECIFICATION (CM)

|                 | XS    | S     | м     | L     | XL    | 2XL   | 3XL   | 4XL |
|-----------------|-------|-------|-------|-------|-------|-------|-------|-----|
| Pcs./           | 10    | 10    | 10    | 10    | 10    | 10    | 10    | 10  |
| Body Length (A) | 68.40 | 69.80 | 72.10 | 74.40 | 76.60 | 78.90 | 81.70 | 84  |
| Chest Width (B) | 53    | 56    | 59    | 62    | 65    | 68    | 72    | 75  |