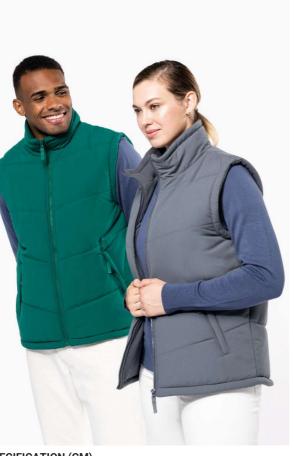

#### 525 g/m<sup>2</sup>

Outer: 100% polyester microfibre

Inner padding: 100% polyester

100% polyester fleece inner lining

Warm and comfortable

2 outer pockets with zip and piping

1 inner pocket with tear release fastening

Matching zips, trims and lining

1 zip at chest and 1 zip at hem for decoration access

Suggested Decoration:

Embroidery

Country Of Origin: China

2025: p. 330