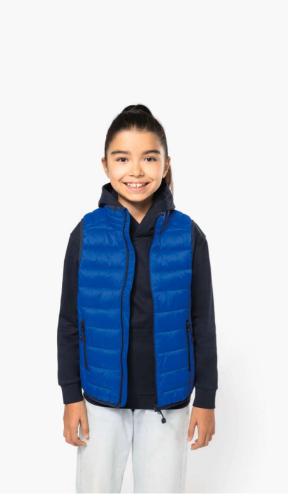

## KA6115 KIDS' LIGHTWEIGHT SLEEVELESS PADDED JACKET

#### **MAIN FEATURES**

35 g/m<sup>2</sup>

100% polyamide

Polyester padding

Warm and ultra-lightweight

Folds up into storage bag

2 front zipped pockets

Inside: Convoy Grey for Black, Red ; Navy for Light Royal Blue and Navy

#### COLORS:

Light Royal Blue

15 Aug 2025 06:04:23 Page 1 of 1