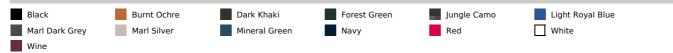

#### COLORS:

2 zipped pockets in front

Contrasting interior: Convoy Grey for Black, Red, Marl Dark Grey and Marl Silver; Navy for Light Royal Blue and Navy; White for White

Suggested Decoration:

Embroidery

**Certifications:** 