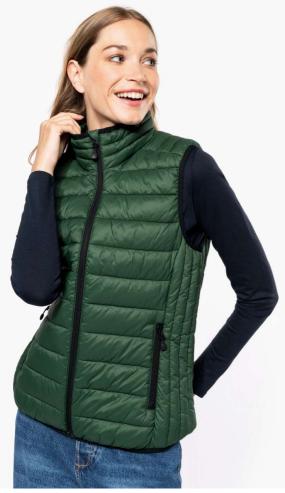

## KA6114 LADIES' LIGHTWEIGHT SLEEVELESS FAKE DOWN JACKET

#### MAIN FEATURES

Plain colors: 100% polyamide

Marl Silver: 70% polyester/ 30% polyamide

Marl Dark Grey: 70% polyamide / 30% polyester

Polyamide inner lining

Warm and ultra-light

Compressible in its storage bag

2 zipped pockets in front

Contrasting interior: Convoy Grey for Black, Red, Marl Dark Grey and Marl Silver; Navy for Light Royal Blue and Navy; White for White

Suggested Decoration:

Embroidery

**Certifications:** 