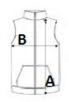

## SIZE SPECIFICATION (CM)

|                 | S     | м     | L     | XL    | 2XL   | 3XL   | 4XL   |
|-----------------|-------|-------|-------|-------|-------|-------|-------|
| Pcs./📦          | 15    | 15    | 15    | 15    | 15    | 15    | 15    |
| Body Length (A) | 68    | 70.25 | 72.50 | 74.50 | 76.30 | 78.20 | 80.90 |
| Chest Width (B) | 55.25 | 58.25 | 61.25 | 64.25 | 67.25 | 70.25 | 74.25 |