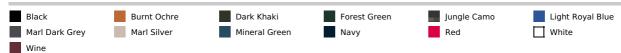

Grey: 70% polyamide / 30% polyester

Polyamide inner lining

Warm and ultra-light

Compressible in its storage bag

2 zipped pockets in front

Contrasting interior: Convoy Grey for Black, Red, Marl Dark Grey and Marl Silver; Navy for Light Royal Blue and Navy; White for White

#### Suggested Decoration:

Embroidery

Country Of Origin: China, Bangladesh



2025: p. 329



## SIZE SPECIFICATION (CM)

|                 | S     | м     | L     | XL    | 2XL   | 3XL   | 4XL   |
|-----------------|-------|-------|-------|-------|-------|-------|-------|
| Pcs./📦          | 15    | 15    | 15    | 15    | 15    | 15    | 15    |
| Body Length (A) | 68    | 70.25 | 72.50 | 74.50 | 76.30 | 78.20 | 80.90 |
| Chest Width (B) | 55.25 | 58.25 | 61.25 | 64.25 | 67.25 | 70.25 | 74.25 |



#### COLORS: