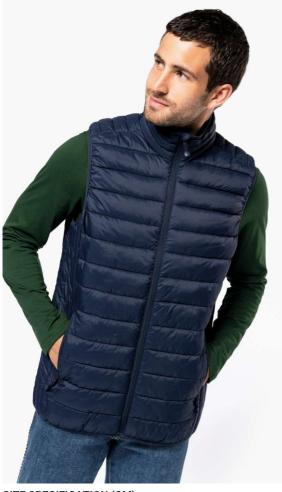

# KA6113 MEN'S LIGHTWEIGHT SLEEVELESS FAKE DOWN JACKET

### MAIN FEATURES

Plain colors: 100% polyamide Marl Silver: 70% polyester/ 30% polyamide

Marl Dark Grey: 70% polyamide / 30% polyester

Polyamide inner lining

Warm and ultra-light

Compressible in its storage bag

2 zipped pockets in front

Contrasting interior: Convoy Grey for Black, Red, Marl Dark Grey and Marl Silver; Navy for Light Royal Blue and Navy; White for White