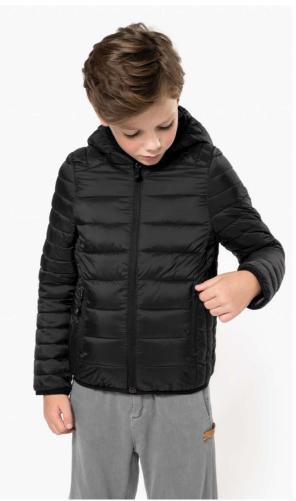

# KA6112 KIDS' LIGHTWEIGHT HOODED PADDED JACKET New

### **MAIN FEATURES**

35 g/m<sup>2</sup>

100% polyamide

Polyester padding

Warm and ultra-lightweight

Folds up into storage bag

2 front zipped pockets

Contrast interior: Convoy Grey for Black and Red; Navy for Light Royal Blue

Tone-on-tone interior: Navy for Navy