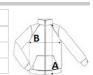

# SIZE SPECIFICATION (CM)

|                 | 6/8  | 8/10 | 10/12 | 12/14 |
|-----------------|------|------|-------|-------|
| Pcs./€          | 15   | 15   | 15    | 15    |
| Body Length (A) | 47,5 | 53   | 57,75 | 62,5  |
| Chest Width (B) | 39,5 | 42,5 | 57,75 | 48,5  |