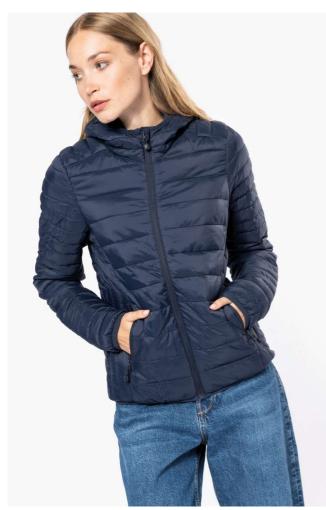

# KA6111 LADIES' LIGHTWEIGHT HOODED PADDED JACKET

## **MAIN FEATURES**

340 g/m<sup>2</sup>

100% polyamide (Marl Silver 100% polyester, Marl dark grey: 70% polyamide/30%

nolvester

Polyester lining

Warm and ultra-lightweight

Folds up into storage bag

2 front zipped pockets

Inside: Convoy Grey for Black, Red, Marl Dark Grey and Marl Silver ; Navy for Light Royal

Blue and Navy ; White for White