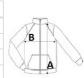

## SIZE SPECIFICATION (CM)

|                   | XS    | S     | М     | L     | XL    | 2XL   |
|-------------------|-------|-------|-------|-------|-------|-------|
| Pcs./♥            | 15    | 15    | 15    | 15    | 15    | 15    |
| Body Length (A)   | 60    | 61.50 | 63    | 64.50 | 66    | 68    |
| Chest Width (B)   | 48    | 50    | 52    | 54    | 56    | 59    |
| Sleeve Length (C) | 63.75 | 64.75 | 65.75 | 66.75 | 67.75 | 69.25 |