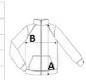

#### SIZE SPECIFICATION (CM)

|                   | S     | М     | L     | XL    | 2XL   | 3XL   |
|-------------------|-------|-------|-------|-------|-------|-------|
| Pcs./₽            | 10    | 10    | 10    | 10    | 10    | 10    |
| Body Length (A)   | 73.50 | 75.50 | 77.50 | 79.50 | 81.50 | 83.50 |
| Chest Width (B)   | 57    | 60    | 63    | 66    | 69    | 72    |
| Sleeve Length (C) | 69    | 71    | 73    | 75    | 77    | 79    |