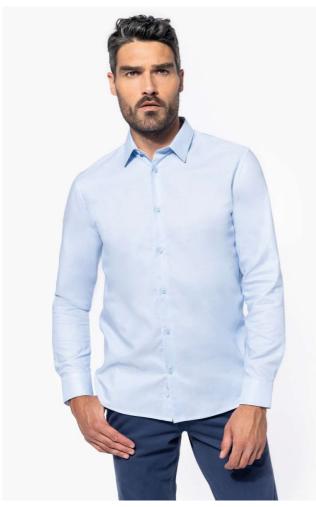

# KA595 MEN LONG-SLEEVED EASY CARE SHIRT WITHOUT POCKET

# **MAIN FEATURES**

125 g/m<sup>2</sup>

70% cotton / 30% polyester

Oxford fabric

Straight fit

Easy care (Easy care treatment)

Collar with stays

Placket with buttons in tone-on-tone plastic

Upper back panel

Adjustable cuffs with two buttons and rounded corners, and a pointed tab end with button

Rounded bottom hem with single overstitch finish

No brand label on the collar, only a size tag for easy decoration