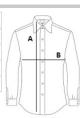

# SIZE SPECIFICATION (CM)

|                   | S     | М     | L     | XL    | 2XL   | 3XL   | 4XL   |
|-------------------|-------|-------|-------|-------|-------|-------|-------|
| Pcs./€            | 25    | 25    | 25    | 25    | 25    | 25    | 25    |
| Body Length (A)   | 73.50 | 75.50 | 77.50 | 79.50 | 81.50 | 83.50 | 85.50 |
| Chest Width (B)   | 52    | 55    | 58    | 61    | 64    | 67    | 70    |
| Sleeve Length (C) | 64.50 | 65.50 | 66.50 | 67.50 | 68.50 | 69.50 | 70.50 |