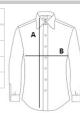

# SIZE SPECIFICATION (CM)

|                   | XS | S  | M  | L  | XL | 2XL |
|-------------------|----|----|----|----|----|-----|
| Pcs./₽            | 25 | 25 | 25 | 25 | 25 | 25  |
| Body Length (A)   | 68 | 70 | 72 | 74 | 76 | 78  |
| Chest Width (B)   | 45 | 48 | 51 | 54 | 57 | 60  |
| Sleeve Length (C) | 60 | 61 | 62 | 63 | 64 | 65  |