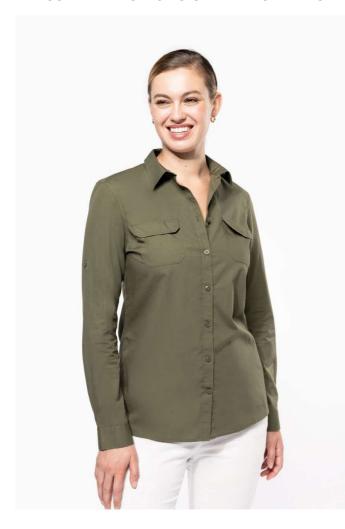

## KA591 LADIES' LONG-SLEEVED SAFARI SHIRT

## **MAIN FEATURES**

120 g/m<sup>2</sup>

100% cotton

Poplin fabric

Non-buttoned collar

2 patch pockets with front flap

Adjustable cuffs with button pointed tab end

Roll-up sleeves with button tab

Shirt washed

This product has been specially treated and appears intentionally aged

This manufacturing process results in colour variations between products and makes each

Certified STANDARD 100 by OEKO-TEX® N° CQ 1007/8, IFTH