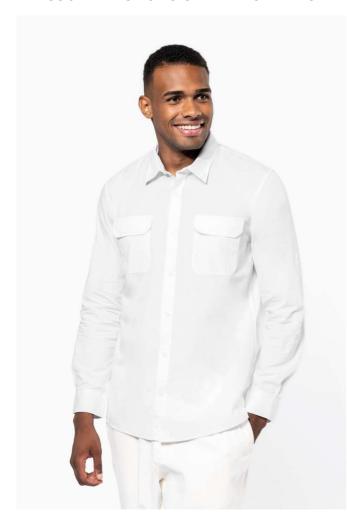

# KA590 MEN'S LONG-SLEEVED SAFARI SHIRT

## **MAIN FEATURES**

120 g/m<sup>2</sup>

100% cotton

Poplin fabric

Non-buttoned collar

2 patch pockets with front flap

Adjustable cuffs with button pointed tab end

Roll-up sleeves with button tab

Shirt washed

This product has been specially treated and appears intentionally aged

This manufacturing process results in colour variations between products and makes each

Certified STANDARD 100 by OEKO-TEX® N° CQ 1007/8, IFTH