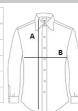

## SIZE SPECIFICATION (CM)

|                   | S  | М  | L  | XL | 2XL | 3XL | 4XL |
|-------------------|----|----|----|----|-----|-----|-----|
| Pcs./€            | 25 | 25 | 25 | 25 | 25  | 25  | 25  |
| Body Length (A)   | 74 | 76 | 78 | 80 | 82  | 84  | 86  |
| Chest Width (B)   | 51 | 54 | 57 | 60 | 63  | 66  | 69  |
| Sleeve Length (C) | 64 | 65 | 66 | 67 | 68  | 69  | 70  |
| Neckline length   | 41 | 42 | 43 | 44 | 46  | 47  | 48  |