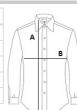

## **SIZE SPECIFICATION (CM)**

|                   | S  | М  | L  | XL | 2XL | 3XL |
|-------------------|----|----|----|----|-----|-----|
| Pcs./ <b>©</b>    | 25 | 25 | 25 | 25 | 25  | 25  |
| Body Length (A)   | 76 | 78 | 80 | 82 | 84  | 87  |
| Chest Width (B)   | 51 | 54 | 57 | 60 | 63  | 67  |
| Sleeve Length (C) | 60 | 62 | 64 | 66 | 68  | 70  |
| Neckline length   | 41 | 43 | 44 | 45 | 46  | 48  |