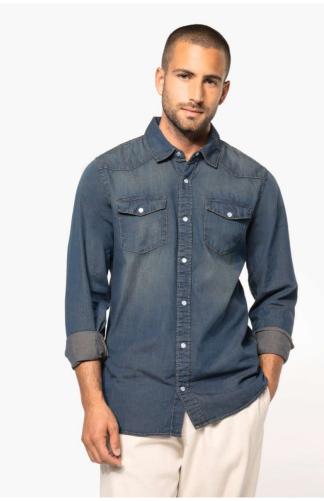

## **MAIN FEATURES**

150 g/m<sup>2</sup>

100% cotton

Enzyme-washed shirt

Fittted style

Decorative stud buttons

2 studded chest pockets with flap

Front and back yokes

Studded cuffs

This product has been specially treated and appears intentionally aged

This manufacturing process results in colour variations between products and makes each piece unique

To support sustainability, this product is no longer individually packaged - our stock is mixed