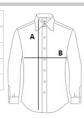

#### SIZE SPECIFICATION (CM)

|                   | XS | S  | М  | L  | XL | 2XL |
|-------------------|----|----|----|----|----|-----|
| Pcs./€            | 12 | 12 | 12 | 12 | 12 | 12  |
| Body Length (A)   | 65 | 66 | 68 | 69 | 71 | 73  |
| Chest Width (B)   | 45 | 47 | 49 | 51 | 53 | 56  |
| Sleeve Length (C) | 55 | 56 | 57 | 58 | 59 | 60  |