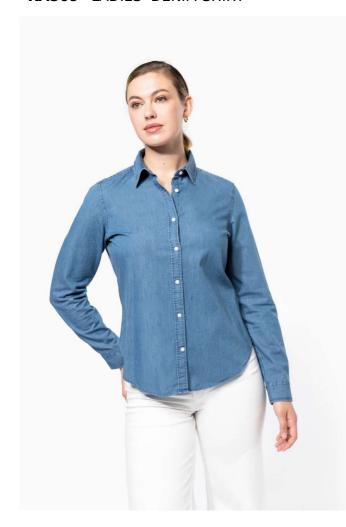

## KA509 LADIES' DENIM SHIRT

### **MAIN FEATURES**

160 g/m<sup>2</sup>

100% cotton

Denim-effect light fabric

Soft and comfortable fabric

Fashion slim fit

Decorative inner collar band

Contrast buttons

Adjustable cuffs

This product has been specially treated and appears intentionally aged

This manufacturing process results in colour variations between products and makes each

Certified STANDARD 100 by OEKO-TEX® N° CQ 1007/8, IFTH