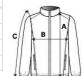

# **SIZE SPECIFICATION (CM)**

|                   | 6/8 | 8/10 | 10/12 | 12/14 |
|-------------------|-----|------|-------|-------|
| Pcs./ਿ€           | 15  | 15   | 15    | 15    |
| Body Length (A)   | 57  | 52   | 57    | 62    |
| Chest Width (B)   | 40  | 42   | 46    | 49    |
| Sleeve Length (C) | 44  | 48   | 53    | 57    |