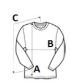

## SIZE SPECIFICATION (CM)

|                   | XS | S  | М  | L  | XL |  |
|-------------------|----|----|----|----|----|--|
| Pcs./€            | 15 | 15 | 15 | 15 | 15 |  |
| Body Length (A)   | 86 | 88 | 90 | 92 | 94 |  |
| Chest Width (B)   | 47 | 50 | 53 | 56 | 59 |  |
| Sleeve Length (C) | 65 | 67 | 69 | 70 | 72 |  |