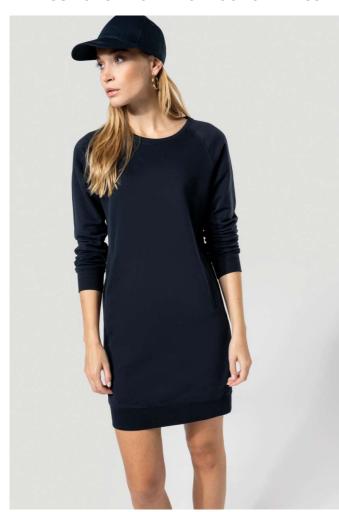

## KA493 ORGANIC FLEECE LOUNGE DRESS

### **MAIN FEATURES**

270 g/m<sup>2</sup>

Plain colourways: 91% cotton / 9% polyester

Marl colourways: 87% cotton/ 9% polyester/ 4% viscose

All colourways are made from organic cotton

Round neckline

Soft-hand feel French terry

Raglan sleeves

2 front piped pockets

Ribbed cuffs and hem

No brand label at the neck, only a size tab for easy rebranding

Certified STANDARD 100 by OEKO-TEX®N° CQ1007/7, IFTH