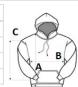

## SIZE SPECIFICATION (CM)

|                   | XS    | S     | М     | L  | XL    | 2XL   | 3XL   | 4XL   |
|-------------------|-------|-------|-------|----|-------|-------|-------|-------|
| Pcs./€            | 16    | 16    | 16    | 16 | 16    | 16    | 16    | 16    |
| Body Length (A)   | 68    | 70    | 72    | 74 | 76    | 78    | 80    | 82    |
| Chest Width (B)   | 49    | 52    | 55    | 58 | 61    | 64    | 67    | 70    |
| Sleeve Length (C) | 65.60 | 66.40 | 67.10 | 68 | 68.60 | 69.40 | 70.40 | 71.40 |