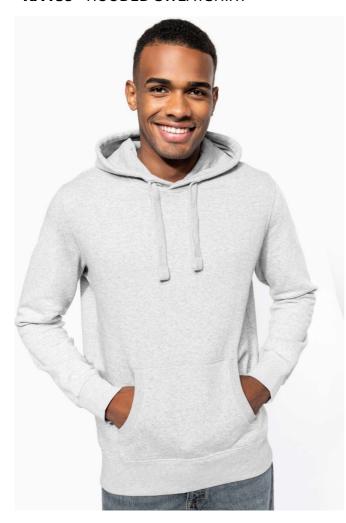

## **KA489** HOODED SWEATSHIRT

#### **MAIN FEATURES**

300 g/m<sup>2</sup>

80% cotton / 20% polyester (Ash Heather: 79% cotton / 20% polyester / 1% viscose)

LSF (Low Shrinkage Fleece) treatment

3-thread brushed fleece in combed cotton

Set-in sleeves

Contrasting taped neck (Oxford Grey contrast for all colours, except for Oxford Grey and

Ash Heather body where neck tape is Navy)

Waffle hood lining with drawstring

Kangaroo pockets

Ribbed cuffs and hem

Certified STANDARD 100 by OEKO-TEX®N° CQ1007/7, IFTH