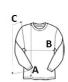

# SIZE SPECIFICATION (CM)

|                   | XS    | S  | M     | L  | XL    | 2XL   |
|-------------------|-------|----|-------|----|-------|-------|
| Pcs./₽            | 20    | 20 | 20    | 20 | 20    | 20    |
| Body Length (A)   | 59.50 | 61 | 62.50 | 64 | 65.50 | 67.75 |
| Chest Width (B)   | 45    | 47 | 49    | 51 | 53    | 56    |
| Sleeve Length (C) | 69.50 | 71 | 72.50 | 74 | 75.50 | 77.50 |