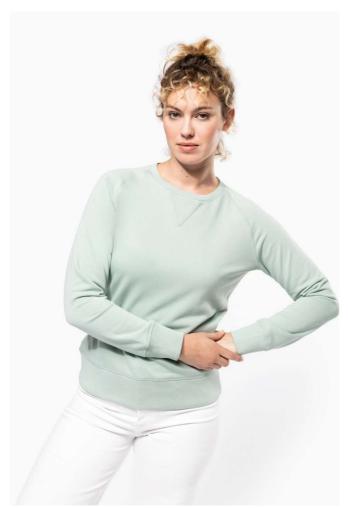

# KA481 LADIES' ORGANIC COTTON CREW NECK RAGLAN SLEEVE SWEATSHIRT

### **MAIN FEATURES**

300 g/m<sup>2</sup>

Colors Snow Grey, Sage and Lemon Yellow: 80% cotton / 20% polyester

Made from 80% organic cotton and 20% recycled polyester

Colors Black, French Navy Heather, Grey Heather, Mossy Green, Navy, Ocean Blue

Heather, Red, Storm Grey and Wine Heather: 80% cotton / 20% polyester

Made from 80% organic cotton

Non brushed fleece (French Terry)

LST (Low Shrinkage Terry)

Fashionable fit

Ribbed collar, hem and cuffs

Herringbone tape at inner collar and V-stitch inset

No brand label, size tabe only for ease of customisation

Certified STANDARD 100 by OEKO-TEX®N° CQ1007/8, IFTH