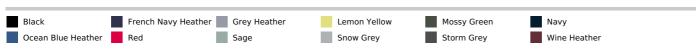

hrinkage Terry)

Fashionable fit

Ribbed collar, hem and cuffs

Herringbone tape at inner collar and V-stitch inset

No brand label, size tabe only for ease of customisation

Certified STANDARD 100 by OEKO-TEX®N° CQ1007/8, IFTH

#### Certifications:



## **Country Of Origin:**

Pakistan



**2025** : **p. 211 2024** : **p. 52** 



# **SIZE SPECIFICATION (CM)**

|                   | S     | М     | L     | XL    | 2XL   | 3XL   |
|-------------------|-------|-------|-------|-------|-------|-------|
| Pcs./€            | 20    | 20    | 20    | 20    | 20    | 20    |
| Body Length (A)   | 71    | 73    | 75    | 77    | 79    | 81.75 |
| Chest Width (B)   | 51.50 | 54.50 | 57.50 | 60.50 | 63.50 | 67.50 |
| Sleeve Length (C) | 74.50 | 77    | 79.50 | 82    | 84.50 | 87.50 |



# COLORS:



7 Sep 2025 05:13:49 Page 1 of 1