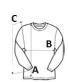

# **SIZE SPECIFICATION (CM)**

|                   | S     | М     | L     | XL    | 2XL   | 3XL   |
|-------------------|-------|-------|-------|-------|-------|-------|
| Pcs./€            | 20    | 20    | 20    | 20    | 20    | 20    |
| Body Length (A)   | 71    | 73    | 75    | 77    | 79    | 81.75 |
| Chest Width (B)   | 51.50 | 54.50 | 57.50 | 60.50 | 63.50 | 67.50 |
| Sleeve Length (C) | 74.50 | 77    | 79.50 | 82    | 84.50 | 87.50 |