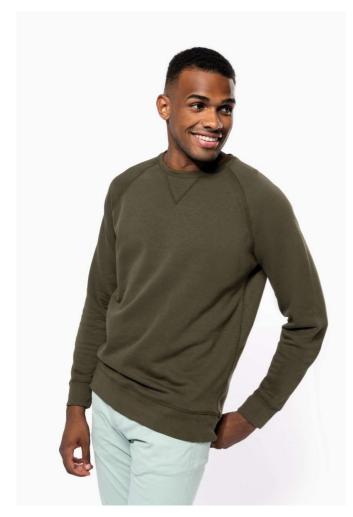

# KA480 MEN'S ORGANIC COTTON CREW NECK RAGLAN SLEEVE SWEATSHIRT

## **MAIN FEATURES**

300 g/m<sup>2</sup>

Colors Clay, Snow Grey, Sage and Lemon Yellow: 80% cotton / 20% polyester

Made from 80% organic cotton and 20% recycled polyester

Colors Black, French Navy Heather, Grey Heather, Mossy Green, Navy, Ocean Blue

Heather, Red, Storm Grey and Wine Heather: 80% cotton / 20% polyester

Made from 80% organic cotton

Non brushed fleece (French Terry)

LST (Low Shrinkage Terry)

Fashionable fit

Ribbed collar, hem and cuffs

Herringbone tape at inner collar and V-stitch inset

No brand label, size tabe only for ease of customisation

Certified STANDARD 100 by OEKO-TEX®N° CQ1007/8, IFTH