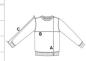

## SIZE SPECIFICATION (CM)

|                   | XS | S  | М  | L  | XL | 2XL | 3XL |
|-------------------|----|----|----|----|----|-----|-----|
| Pcs./€            | 20 | 20 | 20 | 20 | 20 | 20  | 20  |
| Body Length (A)   | 69 | 71 | 73 | 75 | 77 | 79  | 81  |
| Chest Width (B)   | 50 | 52 | 55 | 58 | 61 | 64  | 66  |
| Sleeve Length (C) | 59 | 61 | 62 | 64 | 65 | 67  | 69  |