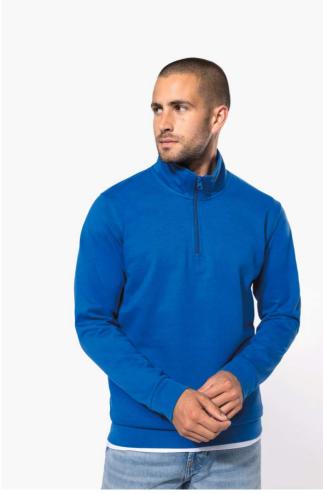

## **KA478** ZIP NECK SWEATSHIRT

## **MAIN FEATURES**

280 g/m<sup>2</sup>

80% cotton / 20% polyester

Brushed fleece

Set-in sleeves

Zip neck with matching neck tape

Ribbed cuffs and hem

Certified STANDARD 100 by OEKO-TEX®N° CQ1007/7, IFTH