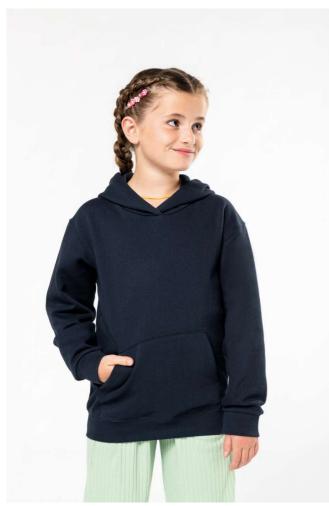

# KA477 KIDS' HOODED SWEATSHIRT

## **MAIN FEATURES**

280 g/m<sup>2</sup>

80% cotton/20% polyester

Brushed fleece

Set-in sleeves

Lined hood

Kangaroo pockets

Ribbed cuffs and hem