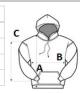

# SIZE SPECIFICATION (CM)

|                   | XS  | S     | М  | L     | XL | 2XL   | 3XL | 4XL   |  |
|-------------------|-----|-------|----|-------|----|-------|-----|-------|--|
| Pcs./€            | 20  | 20    | 20 | 20    | 20 | 20    | 20  | 20    |  |
| Body Length (A)   | 069 | 71    | 73 | 75    | 77 | 79    | 81  | 83    |  |
| Chest Width (B)   | 49  | 52    | 55 | 58    | 61 | 64    | 67  | 70    |  |
| Sleeve Length (C) | 59  | 60.50 | 62 | 63.50 | 65 | 66.50 | 68  | 69.50 |  |