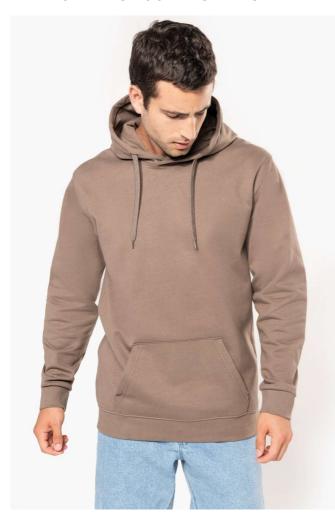

## KA476 MEN'S HOODED SWEATSHIRT

### **MAIN FEATURES**

280 g/m<sup>2</sup>

80% cotton / 20% polyester (Olive camouflage 70% cotton / 30% polyester)

Brushed fleece

Set-in sleeves

Lined hood with matching drawstring

Kangaroo pockets

Ribbed cuffs and hem