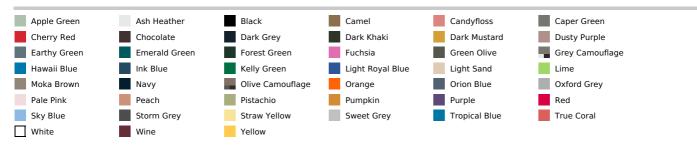

at Dark Grey and Light Royal Blue products Our stock is mixed, tubular and side seam versions also included

#### **Suggested Decoration:**

Embroidery

#### Certifications:



STANDARD 100

#### Country Of Origin:

Pakistan, Bangladesh



**2025** : **p. 214 2024** : **p. 432** 



# SIZE SPECIFICATION (CM)

|                   | XS  | S     | М  | L     | XL | 2XL   | 3XL | 4XL   |  |
|-------------------|-----|-------|----|-------|----|-------|-----|-------|--|
| Pcs./€            | 20  | 20    | 20 | 20    | 20 | 20    | 20  | 20    |  |
| Body Length (A)   | 069 | 71    | 73 | 75    | 77 | 79    | 81  | 83    |  |
| Chest Width (B)   | 49  | 52    | 55 | 58    | 61 | 64    | 67  | 70    |  |
| Sleeve Length (C) | 59  | 60.50 | 62 | 63.50 | 65 | 66.50 | 68  | 69.50 |  |



## COLORS:



19 Aug 2025 00:12:05 Page 1 of 1