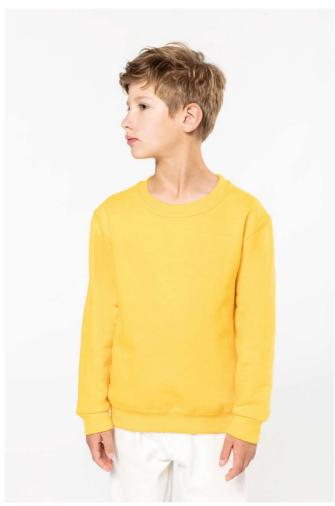

# KA475 KIDS' CREW NECK SWEATSHIRT

## **MAIN FEATURES**

280 g/m<sup>2</sup>

80% cotton/20% polyester

Brushed fleece

Set-in sleeves

Ribbed neck, cuffs and hem

Color shade differences may occur at Dark Grey and Light Royal Blue products