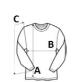

#### **SIZE SPECIFICATION (CM)**

|                   | 4/6   | 6/8   | 8/10  | 10/12 | 12/14 |
|-------------------|-------|-------|-------|-------|-------|
| Pcs./ <b>©</b>    | 30    | 30    | 30    | 30    | 30    |
| Body Length (A)   | 44.50 | 49.50 | 54.50 | 59.50 | 64.50 |
| Chest Width (B)   | 35    | 38    | 41    | 44    | 47    |
| Sleeve Length (C) | 37    | 41    | 45    | 49    | 53    |