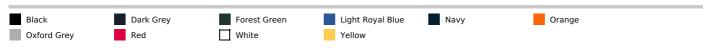

# KA475 KIDS' CREW NECK SWEATSHIRT



# **KARIBAN**

## **MAIN FEATURES**

280 g/m<sup>2</sup>

80% cotton/20% polyester

Brushed fleece

Set-in sleeves

Ribbed neck, cuffs and hem

Color shade differences may occur at Dark Grey and Light Royal Blue products

## Certifications:



#### **Country Of Origin:**

Pakistan



**2**025 : **p. 372 2**024 : **p. 645** 



#### **SIZE SPECIFICATION (CM)**

|                   | 4/6   | 6/8   | 8/10  | 10/12 | 12/14 |
|-------------------|-------|-------|-------|-------|-------|
| Pcs./ <b>©</b>    | 30    | 30    | 30    | 30    | 30    |
| Body Length (A)   | 44.50 | 49.50 | 54.50 | 59.50 | 64.50 |
| Chest Width (B)   | 35    | 38    | 41    | 44    | 47    |
| Sleeve Length (C) | 37    | 41    | 45    | 49    | 53    |



## **COLORS:**



18 Aug 2025 22:29:36 Page 1 of 1