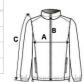

# **SIZE SPECIFICATION (CM)**

|                   | XS | S  | М  | L  | XL | 2XL | 3XL | 4XL |
|-------------------|----|----|----|----|----|-----|-----|-----|
| Pcs./€            | 20 | 20 | 20 | 20 | 20 | 20  | 20  | 20  |
| Body Length (A)   | 69 | 71 | 73 | 75 | 77 | 79  | 81  | 83  |
| Chest Width (B)   | 49 | 52 | 55 | 58 | 61 | 64  | 67  | 70  |
| Sleeve Length (C) | 59 | 61 | 62 | 64 | 65 | 67  | 68  | 70  |