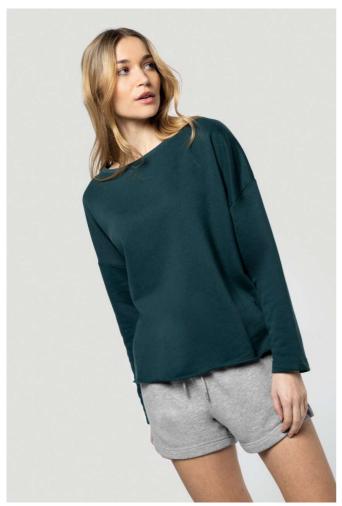

# KA471 LADIES' OVERSIZED SWEATSHIRT

## **MAIN FEATURES**

270 g/m<sup>2</sup>

91% cotton / 9% polyester (Light Grey Heather: 87% cotton / 9% polyester / 4% viscose)

French terry

Ultra-soft fabric

Loose, relaxed fit with wide neck

Twill taped neck

Raw edge finish at hem

Twin needle finishing at cuffs

No brand label at neck, only size tag for easy relabelling

Certified STANDARD 100 by OEKO-TEX®N° CQ1007/7, IFTH