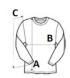

# SIZE SPECIFICATION (CM)

|                   | S/M | L/XL |
|-------------------|-----|------|
| Pcs./₽            | 20  | 20   |
| Body Length (A)   | 60  | 64   |
| Chest Width (B)   | 65  | 71   |
| Sleeve Length (C) | 43  | 44   |