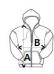

## SIZE SPECIFICATION (CM)

|                   | XS | S  | М  | L  | XL | 2XL |
|-------------------|----|----|----|----|----|-----|
| Pcs./♥            | 20 | 20 | 20 | 20 | 20 | 20  |
| Body Length (A)   | 62 | 64 | 66 | 68 | 70 | 72  |
| Chest Width (B)   | 45 | 48 | 51 | 54 | 57 | 60  |
| Sleeve Length (C) | 62 | 63 | 64 | 65 | 66 | 67  |