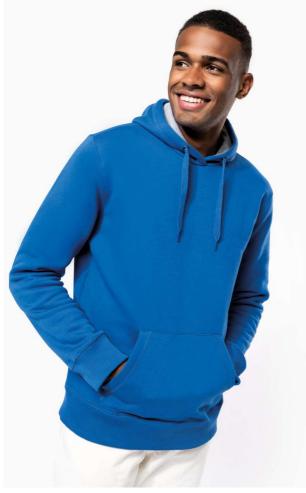

## KA443 HOODED SWEATSHIRT

#### 360 g/m<sup>2</sup>

80% combed cotton/20% LSF polyester

Low shrinkage brushed fleece

Silicone wash

Contrast neck tape

Heather Grey inner hood for all colours, except for Oxford Grey body where inner hood is Dark Grey

Kangaroo pocket

Ribbed cuffs and waistband

Certified STANDARD 100 by OEKO-TEX® N° CQ 1007/8, IFTH

#### COLORS:

Black Red Dark Grey
White

Dark Khaki

Light Royal Blue

Navy

Oxford Grey