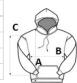

# SIZE SPECIFICATION (CM)

|                   | XS | S  | М  | L  | XL | 2XL | 3XL |
|-------------------|----|----|----|----|----|-----|-----|
| Pcs./₽            | 20 | 20 | 20 | 20 | 20 | 20  | 20  |
| Body Length (A)   | 66 | 68 | 70 | 72 | 74 | 76  | 78  |
| Chest Width (B)   | 48 | 51 | 54 | 57 | 60 | 63  | 66  |
| Sleeve Length (C) | 64 | 65 | 66 | 67 | 68 | 69  | 70  |