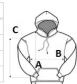

# SIZE SPECIFICATION (CM)

|                   | 4/6   | 6/8   | 8/10  | 10/12 | 12/14 |
|-------------------|-------|-------|-------|-------|-------|
| Pcs./₽            | 20    | 20    | 20    | 20    | 20    |
| Body Length (A)   | 49,5  | 50,7  | 55,5  | 60,3  | 65,1  |
| Chest Width (B)   | 36,7  | 38,4  | 41,0  | 44,5  | 48,0  |
| Sleeve Length (C) | 40,65 | 44,85 | 49,25 | 53,85 | 58,45 |