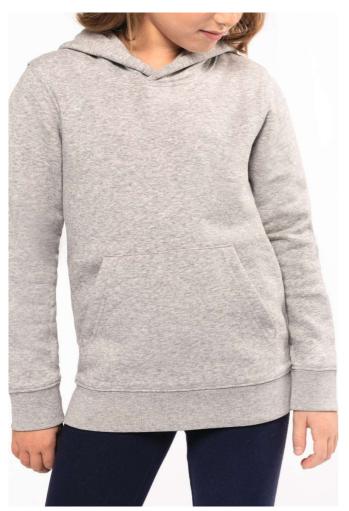

# KA4029 KIDS' ECO-FRIENDLY HOODED SWEATSHIRT

## **MAIN FEATURES**

280 g/m<sup>2</sup>

85% cotton/15% polyester

Made from 85% organic cotton and 15% post-consumer recycled polyester

LSF (Low Shrinkage Fleece) 3-thread brushed fleece

Combed cotton

Enzyme-washed

Straight fit

 $1x1\ \mbox{ribbed}$  neck, cuffs and hem in tubular assembling for a better finish

Kangaroo pocket

Lined hood with 180 gr 100% cotton Jersey

Matching jersey taped neck and half-moon finish inside neck

Twin needle stitching at neck, cuffs and hem

No brand label at neck, size tab only for ease of rebranding

Certified STANDARD 100 by OEKO-TEX®N° CQ1007/7, IFTH