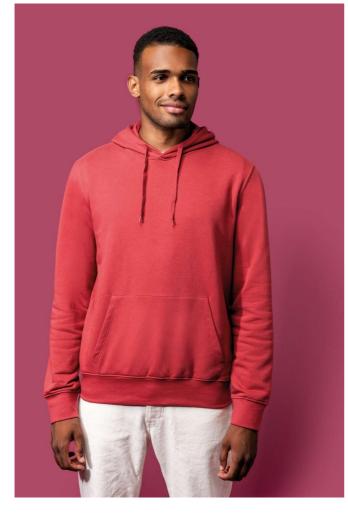

## KA4027 MEN'S ECO-FRIENDLY HOODED SWEATSHIRT

#### 280 g/m<sup>2</sup>

85% cotton/15% polyester

Made from 85% organic cotton and 15% post-consumer recycled polyester

LSF (Low Shrinkage Fleece) 3-thread brushed fleece

Combed cotton

Enzyme-washed

Straight fit

 $1 \mathrm{x} 1$  ribbed neck, cuffs and hem in tubular assembling for a better finish

Kangaroo pocket

Lined hood with 180 gr 100% cotton Jersey

Matching jersey taped neck and half-moon finish inside neck

Twin needle stitching at neck, cuffs and hem

No brand label at neck, size tab only for ease of rebranding

Certified STANDARD 100 by OEKO-TEX®N° CQ1007/7, IFTH