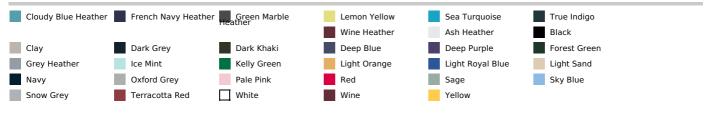

o pocket

Lined hood with 180 gr 100% cotton Jersey

Matching jersey taped neck and half-moon finish inside neck

Twin needle stitching at neck, cuffs and hem

No brand label at neck, size tab only for ease of rebranding

Certified STANDARD 100 by OEKO-TEX®N° CQ1007/7, IFTH

#### **Certifications:**



100

Country Of Origin: Bangladesh



2025 : p. 209



#### SIZE SPECIFICATION (CM)

|                   | S  | м  | L  | XL | 2XL | 3XL | 4XL | 5XL |
|-------------------|----|----|----|----|-----|-----|-----|-----|
| Pcs./📦            | 20 | 20 | 20 | 20 | 20  | 20  | 20  | 20  |
| Body Length (A)   | 68 | 70 | 72 | 74 | 76  | 78  | 80  | 82  |
| Chest Width (B)   | 51 | 54 | 57 | 60 | 63  | 66  | 69  | 72  |
| Sleeve Length (C) | 66 | 67 | 68 | 69 | 70  | 71  | 72  | 73  |

#### COLORS: