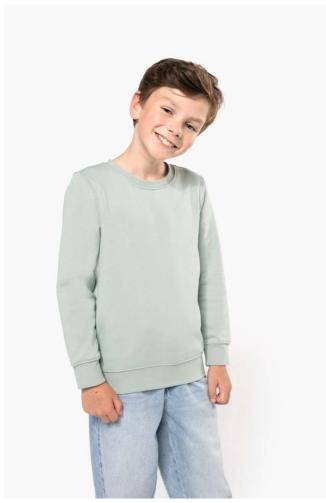

## KA4026 KIDS' ECO-FRIENDLY CREW NECK SWEATSHIRT

## **MAIN FEATURES**

280 g/m<sup>2</sup>

85% cotton/15% polyester

Made from 85% organic cotton and 15% post-consumer recycled polyester

LSF (Low Shrinkage Fleece) 3-thread brushed fleece

Combed cotton

Enzyme-washed

Straight fit

 $1\mathrm{x}1$  ribbed neck, cuffs and hem in tubular assembling for a better finish

Matching jersey taped neck and half-moon finish inside neck

Twin needle stitching at neck, cuffs and hem

### **COLORS:**

Sage

15 Sep 2025 22:37:38 Page 1 of 1