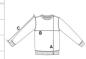

## SIZE SPECIFICATION (CM)

|                   | 4/6   | 6/8   | 8/10  | 10/12 | 12/14 |
|-------------------|-------|-------|-------|-------|-------|
| Pcs./₽            | 20    | 20    | 20    | 20    | 20    |
| Body Length (A)   | 45,9  | 50,7  | 55,5  | 60,3  | 65,1  |
| Chest Width (B)   | 36,7  | 38,4  | 41,0  | 44,5  | 48,0  |
| Sleeve Length (C) | 40,65 | 44,85 | 49,25 | 53,85 | 58,45 |