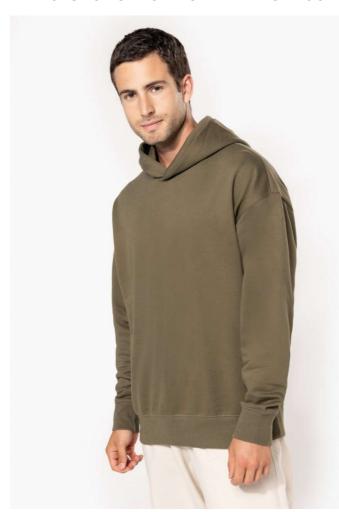

## KA4018 UNISEX OVERSIZED FLEECE HOODIE

#### **MAIN FEATURES**

280 g/m<sup>2</sup>

80% cotton / 20% polyester

Oversized fit with dropped shoulders

Brushed fleece

Carded cotton

1x1 ribbing with a tubular finish on the cuffs and hem

Hidden pocket with invisible zip in the seam on the right side when worn

Cotton hood with double dart

Elastane in the ribbing on the cuffs and at the bottom of the garment to prevent them

from going out of shape

Matching twill taped neck

Half-moon finish inside neck

Double overlaid overstitching on cuffs and bottom hem

No brand label on the collar, only a size tag for easy decoration