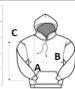

# SIZE SPECIFICATION (CM)

|                   | XS    | S     | М     | L  | XL    | 2XL   |
|-------------------|-------|-------|-------|----|-------|-------|
| Pcs./₽            | 20    | 20    | 20    | 20 | 20    | 20    |
| Body Length (A)   | 67    | 69    | 71    | 73 | 75    | 77    |
| Chest Width (B)   | 53    | 56    | 59    | 62 | 65    | 68    |
| Sleeve Length (C) | 54.75 | 55.50 | 56.25 | 57 | 57.75 | 58.50 |