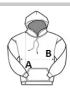

# SIZE SPECIFICATION (CM)

|                 | 6/8   | 8/10  | 10/12 |
|-----------------|-------|-------|-------|
| Pcs./ŵ          | 20    | 20    | 20    |
| Body Length (A) | 50.70 | 55.50 | 60.30 |
| Chest Width (B) | 38.40 | 41    | 44.50 |