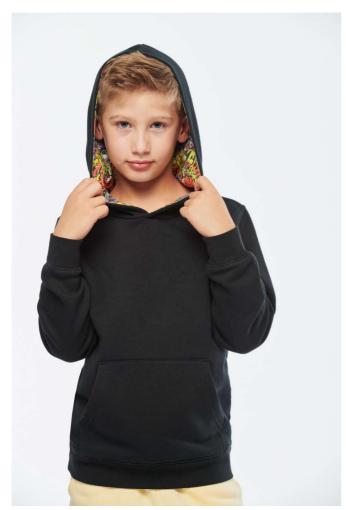

# **MAIN FEATURES**

280 g/m<sup>2</sup>

80% combed cotton/20% polyester

3-yarn brushed fleece

Slim fit

Straight sleeves

Kangaroo pockets

Half-moon finish at the neckline to facilitate decoration access inside the neckline

1x1 ribbed cuffs and hem

Hood lined with themed printed cotton jersey fabric

Tear-away brand label

# COLORS:

Black/Skate Graffiti

19 Aug 2025 00:10:51 Page 1 of 1