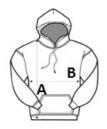

#### **SIZE SPECIFICATION (CM)**

|                 | XS | S  | М  | L  | XL | 2XL | 3XL |  |
|-----------------|----|----|----|----|----|-----|-----|--|
| Pcs./€          | 20 | 20 | 20 | 20 | 20 | 20  | 20  |  |
| Body Length (A) | 68 | 70 | 72 | 74 | 76 | 78  | 80  |  |
| Chest Width (B) | 49 | 52 | 55 | 58 | 61 | 64  | 67  |  |