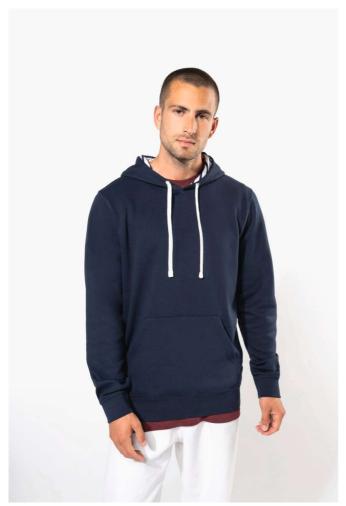

## **KA4013** UNISEX CONTRAST PATTERNED HOODED SWEATSHIRT

#### **MAIN FEATURES**

280 g/m<sup>2</sup>

80% combed cotton/20% polyester

3-yarn brushed fleece

Slim fit

Straight sleeves

Kangaroo pockets

Half-moon finish at the neckline to facilitate decoration access inside the neckline

1x1 ribbed cuffs and hem

Hood lined with themed printed cotton jersey fabric and contrasting drawstring

Tear-away brand label

Certified STANDARD 100 by OEKO-TEX®N° CQ1007/7, IFTH

### COLORS:

Black/Mexican Skull

Navy/Mariniere

Navy/Red Tartan

14 Jun 2025 22:29:22 Page 1 of 1