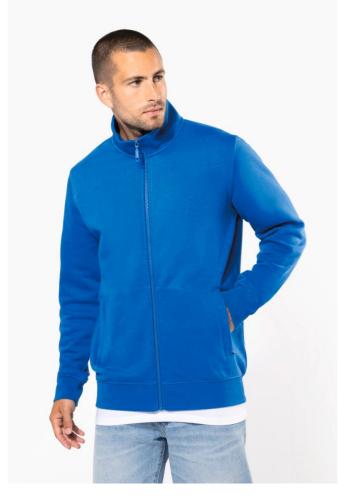

### KA4010 MEN'S FLEECE CADET JACKET

3-yarn brushed fleece in combed cotton

Slim fit Straight sleeves

High neck

Matching plastic zip fastening

2 zipped and piped side pockets

Half-moon finish at the neckline to facilitate decoration access inside the neckline

1x1 ribbed cuffs and hem

Tear-away brand label

Certified STANDARD 100 by OEKO-TEX  $^{\ensuremath{\texttt{B}}\ensuremath{\texttt{N}}^\circ}$  CQ1007/7, IFTH

Certifications:

Country Of Origin:

Bangladesh