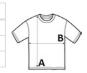

#### SIZE SPECIFICATION (CM)

|                 | S/M | L/XL |
|-----------------|-----|------|
| Pcs./€          | 40  | 40   |
| Body Length (A) | 86  | 90   |
| Chest Width (B) | 52  | 58   |