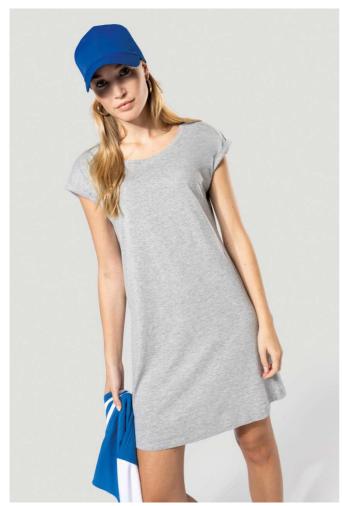

## KA388 LADIES' LONG T-SHIRT

## **MAIN FEATURES**

150 g/m<sup>2</sup>

100% combed cotton jersey (Light Grey Heather: 90% cotton / 10% viscose)

Comfort fit

Wide neck with neck tape and turn-up armhole finish

Curved hem with twin needle finishing

No brand label at neck, only size tag for easy relabelling

Certified STANDARD 100 by OEKO-TEX®N° CQ1007/7, IFTH

## COLORS:

Black Light Grey Heather Navy Off White Pale Pink

31 Aug 2025 01:12:11 Page 1 of 1