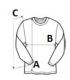

## SIZE SPECIFICATION (CM)

|                   | S     | М     | L     | XL    | 2XL   | 3XL   |
|-------------------|-------|-------|-------|-------|-------|-------|
| Pcs./€            | 50    | 50    | 50    | 50    | 50    | 50    |
| Body Length (A)   | 62    | 64    | 66    | 68    | 70    | 72    |
| Chest Width (B)   | 45    | 48    | 51    | 54    | 57    | 60    |
| Sleeve Length (C) | 58.75 | 59.75 | 60.75 | 61.75 | 62.75 | 63.75 |