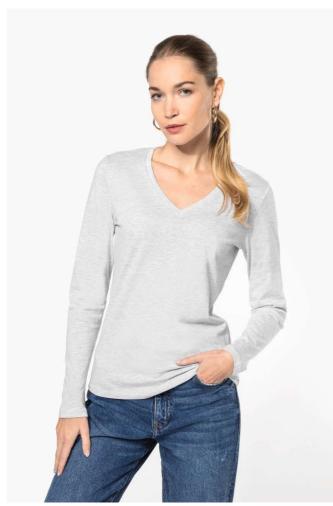

## KA382 LADIES' LONG-SLEEVED V-NECK T-SHIRT

## **MAIN FEATURES**

180 g/m<sup>2</sup>

100% enzyme-washed combed cotton (Oxford Grey: 90% cotton/10% viscose)

Fitted style

Neck tape (Oxford Grey contrast neck tape for all colours, except for White body where

neck tape is White and Oxford Grey body where neck tape is Dark Grey)

Twin needle finishing at the cuffs and hem

Certified STANDARD 100 by OEKO-TEX®N° CQ1007/7, IFTH