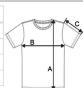

## SIZE SPECIFICATION (CM)

|                   | S     | М     | L  | XL    | 2XL   | 3XL   | 4XL |
|-------------------|-------|-------|----|-------|-------|-------|-----|
| Pcs./€            | 50    | 50    | 50 | 50    | 50    | 50    | 50  |
| Body Length (A)   | 70    | 72    | 74 | 76    | 78    | 80    | 82  |
| Chest Width (B)   | 49    | 52    | 55 | 58    | 61    | 64    | 67  |
| Sleeve Length (C) | 20.50 | 21.50 | 22 | 22.75 | 23.50 | 24.25 | 25  |