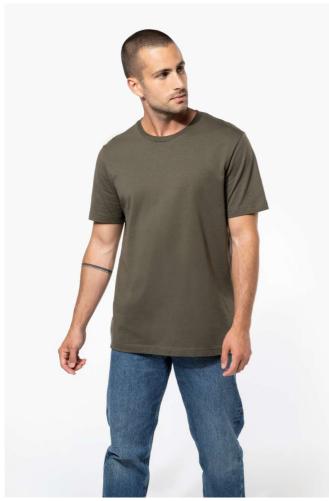

# KA356 SHORT-SLEEVED CREW NECK T-SHIRT

# **MAIN FEATURES**

180 g/m<sup>2</sup>

100% enzyme-washed combed cotton (Oxford Grey: 90% cotton /10% viscose)

Fitted style

Neck tape (Oxford Grey neck tape for all colours, except for White body where neck tape

is White and Oxford Grey body where neck tape is Dark Grey)

Twin needle finishing at the cuffs and hem

Certified STANDARD 100 by OEKO-TEX®N° CQ1007/7, IFTH

The shoulder width has been optimised for greater comfort, our stocks are mixed