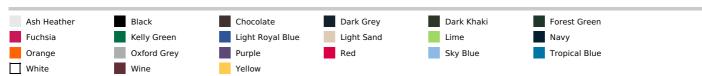

cuffs and hem

Certified STANDARD 100 by OEKO-TEX®N° CQ1007/7, IFTH

The shoulder width has been optimised for greater comfort, our stocks are mixed

#### Suggested Decoration:

Embroidery

#### Certifications:



STANDARD 100

## **Country Of Origin:**

Bangladesh



**2**2025 : **p. 34 2**2024 : **p. 202** 



## SIZE SPECIFICATION (CM)

|                   | S     | М     | L  | XL    | 2XL   | 3XL   | 4XL |
|-------------------|-------|-------|----|-------|-------|-------|-----|
| Pcs./€            | 50    | 50    | 50 | 50    | 50    | 50    | 50  |
| Body Length (A)   | 70    | 72    | 74 | 76    | 78    | 80    | 82  |
| Chest Width (B)   | 49    | 52    | 55 | 58    | 61    | 64    | 67  |
| Sleeve Length (C) | 20.50 | 21.50 | 22 | 22.75 | 23.50 | 24.25 | 25  |



## **COLORS:**



27 Jun 2025 02:41:06 Page 1 of 1