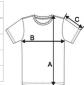

### **SIZE SPECIFICATION (CM)**

|                   | S     | М    | L     | XL | 2XL   |
|-------------------|-------|------|-------|----|-------|
| Pcs./♥            | 50    | 50   | 50    | 50 | 50    |
| Body Length (A)   | 63    | 65   | 67    | 69 | 71    |
| Chest Width (B)   | 46    | 49   | 52    | 55 | 58    |
| Sleeve Length (C) | 16,75 | 17,5 | 18,25 | 19 | 19,75 |