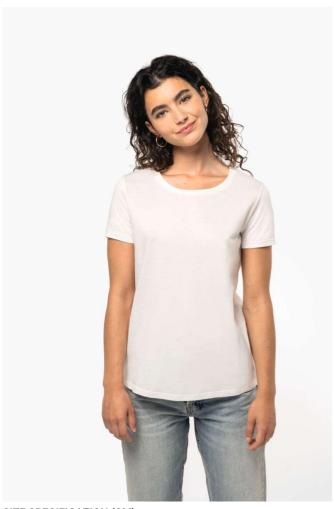

## KA3052IC WOMEN'S ORGANIC IN CONVERSION T-SHIRT New

#### MAIN FEATURES

180 g/m<sup>2</sup>

100% combed cotton

Oxford Grey colourway: 90% cotton / 10% viscose

All colourways are made from **brganic in conversion**' cotton

Straight fit

Cut and sewn

1x1 rib collar with rib-stitching finish

Matching taped neck finish in the main material inside the collar

Double overstitching finish on the cuff and bottom hem

No brand label, only a tear-off size tag for easy decoration