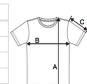

#### SIZE SPECIFICATION (CM)

| · ·               |       |      |       |    |       |      |       |
|-------------------|-------|------|-------|----|-------|------|-------|
|                   | xs    | S    | М     | L  | XL    | 2XL  | 3XL   |
| Pcs./₽            | 50    | 50   | 50    | 50 | 50    | 50   | 50    |
| Body Length (A)   | 60    | 62   | 64    | 66 | 68    | 70   | 72    |
| Chest Width (B)   | 43    | 46   | 49    | 52 | 55    | 58   | 61    |
| Sleeve Length (C) | 15,75 | 16,5 | 17,25 | 18 | 18,75 | 19,5 | 20,25 |