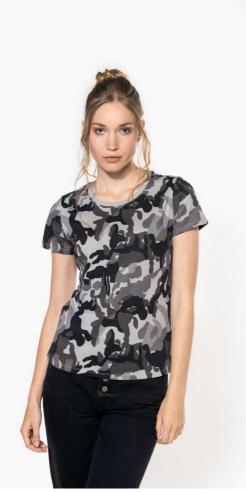

# KA3031 LADIES' SHORT-SLEEVED CAMO T-SHIRT

## **MAIN FEATURES**

140 g/m<sup>2</sup>

100% cotton

1x1 ribbed neckline with elastane

Matching taped neck

No brand label at neck, size tab only for ease of rebranding  $% \left( 1\right) =\left( 1\right) \left( 1\right)$ 

# COLORS:

Olive Camouflage

5 Sep 2025 20:19:53 Page 1 of 1