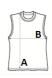

## SIZE SPECIFICATION (CM)

|                 | S   | М   | L   | XL  | 2XL | 3XL |
|-----------------|-----|-----|-----|-----|-----|-----|
| Pcs./₽          | 100 | 100 | 100 | 100 | 100 | 100 |
| Body Length (A) | 70  | 72  | 74  | 76  | 78  | 80  |
| Chest Width (B) | 49  | 52  | 55  | 58  | 61  | 64  |