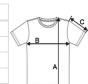

### SIZE SPECIFICATION (CM)

|                   | S  | М  | L  | XL | 2XL | 3XL |
|-------------------|----|----|----|----|-----|-----|
| Pcs./€            | 50 | 50 | 50 | 50 | 50  | 50  |
| Body Length (A)   | 69 | 71 | 73 | 75 | 77  | 79  |
| Chest Width (B)   | 48 | 51 | 54 | 57 | 60  | 63  |
| Sleeve Length (C) | 22 | 22 | 23 | 24 | 25  | 25  |