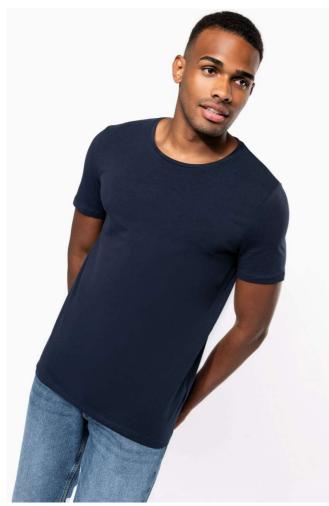

## KA3012 MEN'S SHORT-SLEEVED CREW NECK T-SHIRT

#### **MAIN FEATURES**

160 g/m<sup>2</sup>

97% cotton/3% elastane

Marl colourway: 87% Cotton/9% Viscose/4% Elastane

Crew neck

Twin needle finishing at cuffs and hem

Close to retail look with its fashionable and close-fitting cut Certified STANDARD 100 by OEKO-TEX  $@N^\circ$  CQ1007/7, IFTH